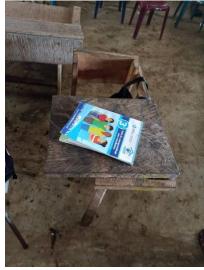

The community has a school

with 380 students from preschool through sixth grade and 12 teachers. The infrastructure condition is very poor. But the most urgent need in this moment is students' desks. The community has raised funds by themselves to mitigate this need and have purchased 83 desks recently. However, 80 more are required. This project will provide the funds to procure these desks and move them from El Naranjo to El Guayacan. Part of the transport expenses will be covered by the community.