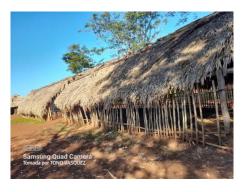

The community has a school with 80 students from preschool through sixth grade. The infrastructure condition is very poor. The school is made by five individual huts. Some of them have rustic sticks in the walls and others are totally open. All of them have thatched roof. This works during the dry season, but they get wet during the rainy season (nine months) and when they are saturated they leak. The roof needs to be replaced every year. This project will provide 100 zinc sheets to replace the existing roof and improve in general the current conditions. Each of the five huts will receive 20 sheets of roofing.